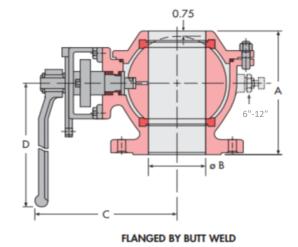

|       |       |   |                                          |             |                     |  |
| 10                                                                                                                                                                      | Special<br>Features<br>(Optional) | ????  | Consult Factory                                                   |      |               |       |       |   |                                          |             |                     |  |

## NOTES:

15 Series Valves come standard with a Lockable Lever.
Recommended to add a Gear Operator for 6" Full Port and up.
Other Seat Materials are available on request
See Flanged end Section for Optional Special Features
Consult Factory for TKF30 (300# flanged end version)