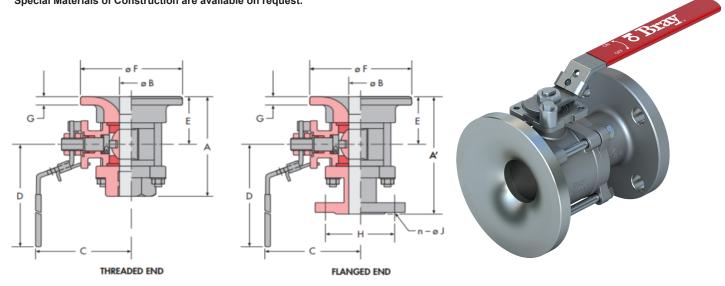

## NOTES:

TK7000 Model Valves come standard with Lockable Lever Stainless Steel Welded Ends are made of 316L - ASTM A351 Gr CF3M Special Materials of Construction are available on request.