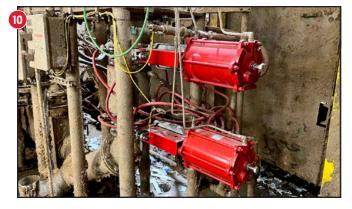

# Application Specific Designs

#### **6 TURBO EXPANDER**

Cryogenic isolation valve | Turbine trip | Scotch yoke actuator | Fast acting (0.5 second close) | Redundant solenoids | SIL 2 capable