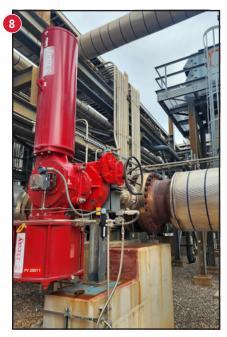

# Application Specific Designs

#### 5 ROCKET LAUNCH SYSTEM

Nitrogen charged water deluge system | Fast acting | Scotch yoke actuator | Specific speed operation